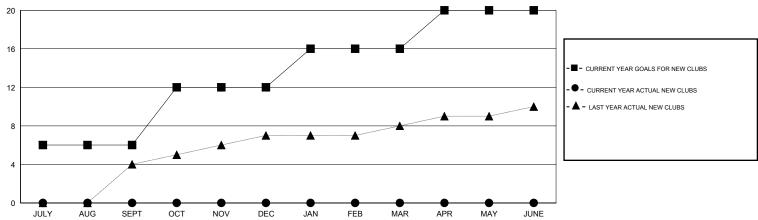

## GOALS AND ACTUAL MEMBERS CUMULATIVE

| -■- CURRENT YEAR GOALS FOR NEW    |
|-----------------------------------|
| MEMBERS                           |
| - ● - CURRENT YEAR ACTUAL MEMBERS |
| - ▲ - LAST YEAR ACTUAL MEMBERS    |
|                                   |
|                                   |